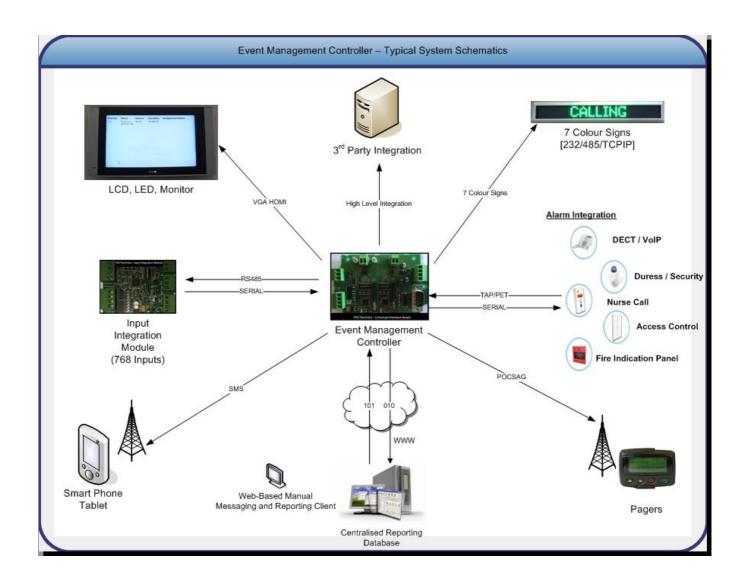

Please contact PACTechnika for more information. Schematic on next page...

#### Hardware Options

| Description                         | Part Numbers |
|-------------------------------------|--------------|
| EMC Event Management Controller     | 30-4003      |
| IIM – Input Integration Module      | 30-4004      |
| RS232 to 485 Line Powered Convertor | 30-1014      |